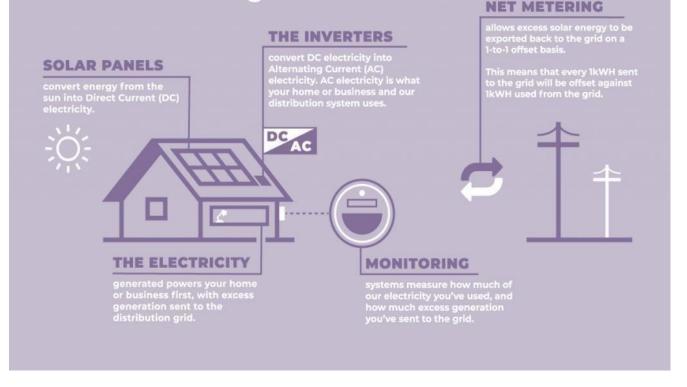

# WHAT IS NET METERING?

# HOW IT WORKS Net Metering

"Solar Net Metering" allows consumer to synchronize their solar system with the national Grid. In day time electricity produced by solar system is more than the actual electricity needs, then excess electricity is fed to the Grid and termed as "Export Units". While at Night when the system is off then we fulfill our electrical needs by taking out the electricity from the grid termed as "Import Units".