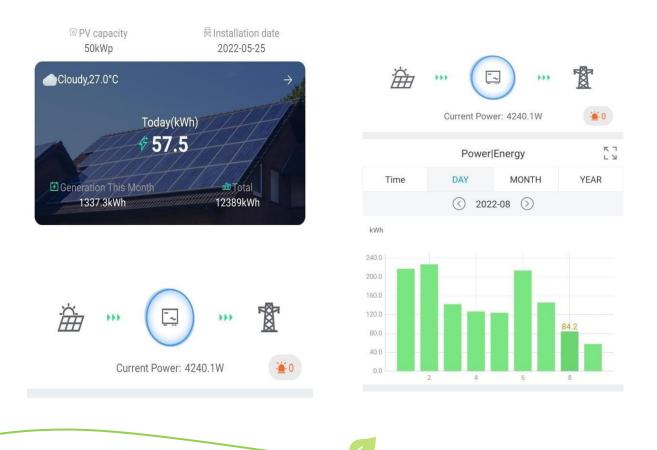

Customization and Installation of a High-Quality Solar PV System to suit your needs. Each component including the Solar Panels, Inverter and Structure are of the best Quality.

- Return On Investment (Payback Period).
- Zero or Negligible maintenance required.
- **Remote monitoring system:** Monitor performance of plant on mobile through App.